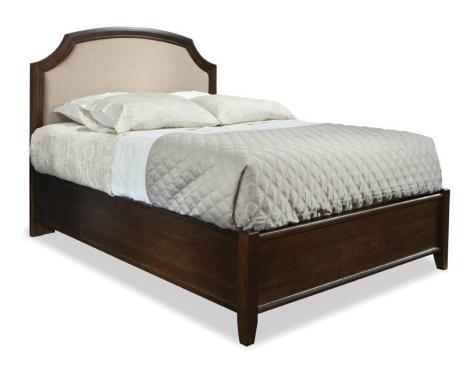

## 131-126 - Queen Upholstered Panel Bed

| SKU 131-126 Collections 131 Glen Terrace Width 64.25 Length 85.75 Height 60 Style Transitional Bed Size Queen Wood Species Clean Maple Finish Shown Nouveau Brown Collection Distressing Available in ALL Maple & Designer Finishes Drawer Construction |                        |                                            |
|---------------------------------------------------------------------------------------------------------------------------------------------------------------------------------------------------------------------------------------------------------|------------------------|--------------------------------------------|
| Width 64.25  Length 85.75  Height 60  Style Transitional  Bed Size Queen  Wood Species Clean Maple  Finish Shown Nouveau Brown  Collection Distressing Available in ALL Maple & Designer Finishes                                                       | SKU                    | 131-126                                    |
| Length 85.75 Height 60 Style Transitional Bed Size Queen Wood Species Clean Maple Finish Shown Nouveau Brown Collection Distressing Available in ALL Maple & Designer Finishes                                                                          | Collections            | 131 Glen Terrace                           |
| Height 60 Style Transitional Bed Size Queen Wood Species Clean Maple Finish Shown Nouveau Brown Collection Distressing Available in ALL Maple & Designer Finishes                                                                                       | Width                  | 64.25                                      |
| Style Transitional  Bed Size Queen  Wood Species Clean Maple  Finish Shown Nouveau Brown  Collection Distressing Available in ALL Maple & Designer Finishes                                                                                             | Length                 | 85.75                                      |
| Bed Size Queen Wood Species Clean Maple Finish Shown Nouveau Brown Collection Distressing Available in ALL Maple & Designer Finishes                                                                                                                    | Height                 | 60                                         |
| Wood Species Clean Maple Finish Shown Nouveau Brown Collection Distressing Available in ALL Maple & Designer Finishes                                                                                                                                   | Style                  | Transitional                               |
| Finish Shown Nouveau Brown  Collection Distressing Available in ALL Maple & Designer Finishes                                                                                                                                                           | Bed Size               | Queen                                      |
| Collection Distressing Available in ALL Maple & Designer Finishes                                                                                                                                                                                       | Wood Species           | Clean Maple                                |
|                                                                                                                                                                                                                                                         | Finish Shown           | Nouveau Brown                              |
| Drawer Construction None                                                                                                                                                                                                                                | Collection Distressing | Available in ALL Maple & Designer Finishes |
|                                                                                                                                                                                                                                                         | Drawer Construction    | None                                       |

## **ADDITIONAL INFO**

Footboard height: 19.75 inches

Approximate slat height: 9.5 inches

Available as headboard only

Fabric requirements: 5.0 yards w/ continuous welt. Fabric Shown: Exuberance Corn

Can be ordered w/ PB Storage Rail Pkg