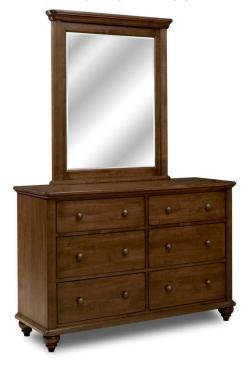

## 3203-172 - Southbrook Double Dresser

| SKU                    | 3203-172                                   |
|------------------------|--------------------------------------------|
| Collections            | 3203 Southbrook                            |
|                        | 3000 PerfectBalance                        |
| Width                  | 54.25                                      |
| Length                 | 19.5                                       |
| Height                 | 35.75                                      |
| Style                  | Traditional                                |
| Wood Species           | Wormy Maple with Light Distressing         |
| Finish Shown           | Contempo Brown                             |
| Collection Distressing | Available in ALL Maple & Designer Finishes |

## **ADDITIONAL INFO**

6 Drawers. Shown with 3203-181 mirror. Pick your finish and hardware options. Stock photo shown with Contempo Brown Finish and D Hardware.