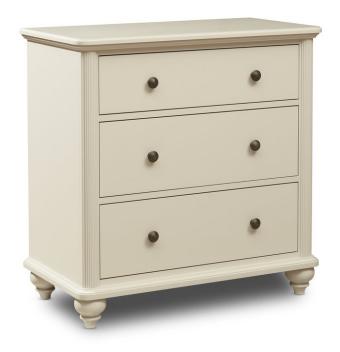

## **Durham Furniture**

Renowned for Solid Wood Since 1899

| 3203-166                           |
|------------------------------------|
| 3203 Southbrook                    |
| 3000 PerfectBalance                |
| 35.75                              |
| 19.5                               |
| 35.75                              |
| Traditional                        |
| Wormy Maple with Light Distressing |
| Solid Cream                        |
|                                    |

## **ADDITIONAL INFO**

3 Drawers. Pick your finish and hardware options. Stock photo shown with Solid Cream Finish and B Hardware.

Bottom 2 Drawers – 27.5" W x 14.5" L x 7.5" H Middle 2 Drawers - 27.5" W x 14.5" L x 6.5" H Top Drawer - 27.5" W x 14.5" L x 5.5" H