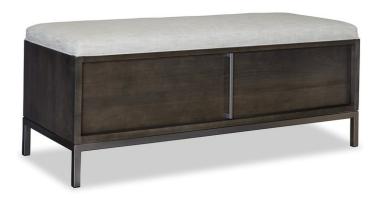

## Durham Furniture Renowned for Solid Wood Since 1899

| SKU                    | 196-010B                                   |
|------------------------|--------------------------------------------|
| Collections            | 196 Milestone<br>900 Solid Accents         |
| Width                  | 50                                         |
| Length                 | 20                                         |
| Height                 | 19.5                                       |
| Style                  | Contemporary                               |
| Wood Species           | Clean Maple                                |
| Finish Shown           | Smoke                                      |
| Collection Distressing | Available in ALL Maple & Designer Finishes |

## **ADDITIONAL INFO**

1 drawer w/ soft close drawer guides

Finished back

Full frame Metallic Steel Grey base

Hardware matches base

Fabric requirements: 4.25 yards w/ continuous welt. Fabric Shown: Evere Ivory

1 Drawer – 46.5" W x 14.5" L x 7.5" H