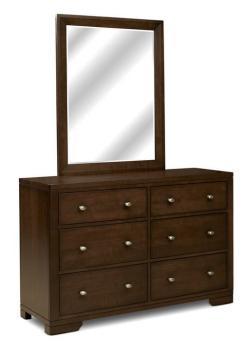

## **Durham Furniture**

Renowned for Solid Wood Since 1899

| SKU                    | 3208-172                                   |
|------------------------|--------------------------------------------|
| Collections            | 3208 Symmetry<br>3000 PerfectBalance       |
| Width                  | 52                                         |
| Length                 | 18                                         |
| Height                 | 33.5                                       |
| Style                  | Contemporary                               |
| Wood Species           | Clean Maple                                |
| Finish Shown           | Vernon                                     |
| Collection Distressing | Available in ALL Maple & Designer Finishes |

## **ADDITIONAL INFO**

6 Drawers. Shown with 3208-181 Mirror.

Pick your finish and hardware options. Stock photo shown with Vernon Finish and M Hardware.

Bottom 4 Drawers - 21.75" W x 14.5" L x 7.5" H

Top 2 Drawers - 21.75" W x 14.5" L x 5.5" H