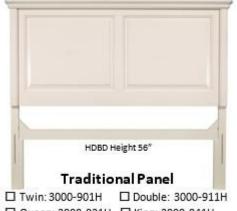

## 3000-911H - Traditional Double Panel Headboard

| SKU                    | 3000-911H                                       |
|------------------------|-------------------------------------------------|
| Collections            | 3000 Perfectbalance Beds<br>3000 PerfectBalance |
| Width                  | 60.75                                           |
| Length                 | 4                                               |
| Height                 | 56                                              |
| Style                  | Traditional                                     |
| Bed Size               | Double                                          |
| Wood Species           | Clean Maple with Light Distressing              |
| Collection Distressing | Available in ALL Maple & Designer Finishes      |