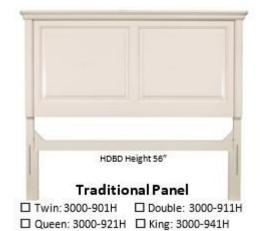

## Renowned for Solid Wood Since 1899

3000-941H - Traditional King Panel Headboard

| SKU 3000-941H Collections 3000 Perfectbalance Beds 3000 PerfectBalance Width 81.25 Length 86.5 Height 48.75 Style Traditional Bed Size King Wood Species Clean Maple with Light Distressing Collection Distressing Available in ALL Maple & Designer Finishes Drawer Construction |                        |                                            |
|-----------------------------------------------------------------------------------------------------------------------------------------------------------------------------------------------------------------------------------------------------------------------------------|------------------------|--------------------------------------------|
| Width 81.25 Length 86.5 Height 48.75 Style Traditional Bed Size King Wood Species Clean Maple with Light Distressing Collection Distressing Available in ALL Maple & Designer Finishes                                                                                            | SKU                    | 3000-941H                                  |
| Length 86.5  Height 48.75  Style Traditional  Bed Size King  Wood Species Clean Maple with Light Distressing  Collection Distressing Available in ALL Maple & Designer Finishes                                                                                                   | Collections            |                                            |
| Height 48.75  Style Traditional  Bed Size King  Wood Species Clean Maple with Light Distressing  Collection Distressing Available in ALL Maple & Designer Finishes                                                                                                                | Width                  | 81.25                                      |
| Style Traditional Bed Size King Wood Species Clean Maple with Light Distressing Collection Distressing Available in ALL Maple & Designer Finishes                                                                                                                                 | Length                 | 86.5                                       |
| Bed Size King Wood Species Clean Maple with Light Distressing Collection Distressing Available in ALL Maple & Designer Finishes                                                                                                                                                   | Height                 | 48.75                                      |
| Wood Species Clean Maple with Light Distressing Collection Distressing Available in ALL Maple & Designer Finishes                                                                                                                                                                 | Style                  | Traditional                                |
| Collection Distressing Available in ALL Maple & Designer Finishes                                                                                                                                                                                                                 | Bed Size               | King                                       |
|                                                                                                                                                                                                                                                                                   | Wood Species           | Clean Maple with Light Distressing         |
| Drawer Construction None                                                                                                                                                                                                                                                          | Collection Distressing | Available in ALL Maple & Designer Finishes |
|                                                                                                                                                                                                                                                                                   | Drawer Construction    | None                                       |

## ADDITIONAL INFO

Stock photo shown as a Queen 3000-921H. Pick Your Finish.