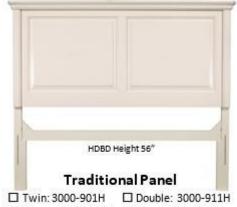

## **Durham Furniture**

Renowned for Solid Wood Since 1899

☐ Queen: 3000-921H ☐ King: 3000-941H

## 3000-921H - Traditional Queen Panel Headboard

| SKU                    | 3000-921H                                       |
|------------------------|-------------------------------------------------|
| Collections            | 3000 Perfectbalance Beds<br>3000 PerfectBalance |
| Width                  | 66.75                                           |
| Length                 | 4                                               |
| Height                 | 56                                              |
| Style                  | Traditional                                     |
| Bed Size               | Queen                                           |
| Wood Species           | Clean Maple with Light Distressing              |
| Collection Distressing | Available in ALL Maple & Designer Finishes      |
|                        |                                                 |

## ADDITIONAL INFO

Stock photo shown as a Queen 3000-921H. Pick Your Finish.