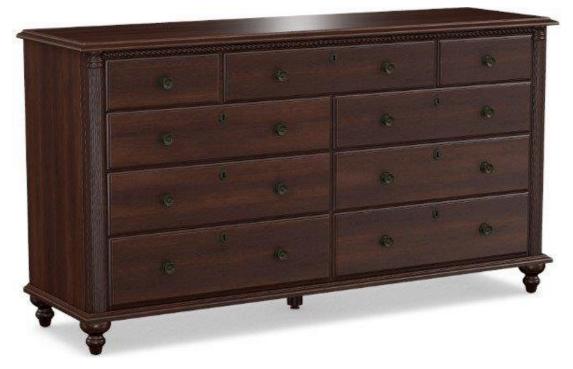

## 980-173 - Triple Dresser

| SKU                    | 980-173                                    |
|------------------------|--------------------------------------------|
| Collections            | 980 Savile Row                             |
| Width                  | 66                                         |
| Length                 | 19                                         |
| Height                 | 36                                         |
| Style                  | Traditional                                |
| Wood Species           | Wormy Maple with Light Distressing         |
| Finish Shown           | Cinder                                     |
| Collection Distressing | Available in ALL Maple & Designer Finishes |
| Drawer Construction    | Soft Close                                 |

## **ADDITIONAL INFO**

9 drawers in graduated heights Pin tray in top right drawer Soft close drawer guides Shown with 182 mirror Bottom 2 Drawers – 27.25" W x 14.5" L x 5.5" H Lower 2 Drawers – 27.25" W x 14.5" L x 4.5" H Upper 2 Drawers – 27.25" W x 14.5" L x 3.5" H Top Outside Drawers – 12.25" W x 14.5" L x 3.5" H