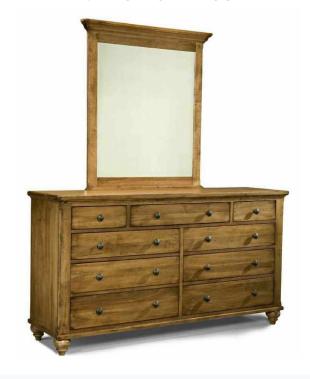

## 111-173 - Triple Dresser

| SKU                    | 111-173                                         |
|------------------------|-------------------------------------------------|
| Collections            | 111 Hudson Falls                                |
| Width                  | 65.75                                           |
| Length                 | 19.5                                            |
| Height                 | 35.5                                            |
| Style                  | Casual Traditional                              |
| Wood Species           | Rustic Maple with Heavy Physical<br>Distressing |
| Finish Shown           | Aged Wheat                                      |
| Collection Distressing | Available in ALL Maple & Designer Finishes      |
| Drawer Construction    | Soft Close                                      |

## **ADDITIONAL INFO**

9 drawers w/ soft close drawer guides Bottom Drawers - 27.25" W x 14.5" L x 5.5" H Lower & Middle Drawers - 27.25" W x 14.5" L x 4.5" H Top Outside Drawers - 12.25" W x 14.5" L x 3.5" H Top Middle Drawer - 27.25" W x 14.5" L x 3.5" H