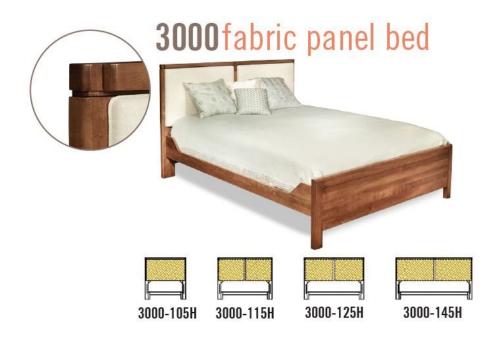

## **Durham Furniture**

Renowned for Solid Wood Since 1899

| SKU                    | 3000-105H                                       |
|------------------------|-------------------------------------------------|
| Collections            | 3000 Perfectbalance Beds<br>3000 PerfectBalance |
| Width                  | 44.5                                            |
| Length                 | 2.5                                             |
| Height                 | 45                                              |
| Style                  | Contemporary                                    |
| Bed Size               | Twin                                            |
| Wood Species           | Clean Maple                                     |
| Collection Distressing | Available in ALL Maple & Designer Finishes      |

## **ADDITIONAL INFO**

Stock photo shown as a 3000-125H-3000-127F-3000-80W (Twin has one panel). Pick your Finish. Fabric: Exuberance Cream. See dealer for available fabrics.