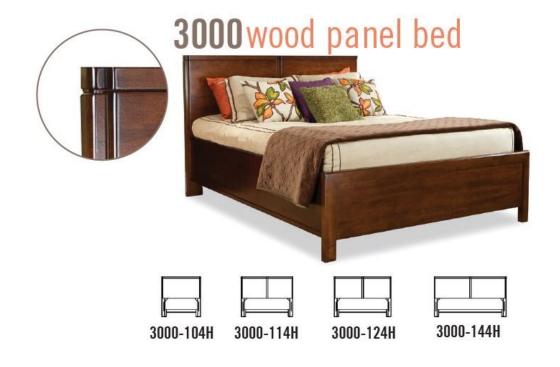

## 3000-104H - Twin Wood Panel Headboard

| SKU                    | 3000-104H                                       |
|------------------------|-------------------------------------------------|
| Collections            | 3000 Perfectbalance Beds<br>3000 PerfectBalance |
| Width                  | 44.5                                            |
| Length                 | 2.5                                             |
| Height                 | 45                                              |
| Style                  | Contemporary                                    |
| Bed Size               | Twin                                            |
| Wood Species           | Clean Maple                                     |
| Finish Shown           | Vernon                                          |
| Collection Distressing | Available in ALL Maple & Designer Finishes      |
|                        |                                                 |

## **ADDITIONAL INFO**

Stock photo shown as a Queen 3000-124H, 3000-124P and 3000-127F. (Twin has one panel). Pick your Finish.