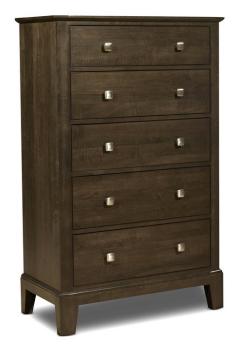

## **Durham Furniture**

## Renowned for Solid Wood Since 1899

| SKU          | 3205-155                           |
|--------------|------------------------------------|
| Collections  | 3205 Urbane<br>3000 PerfectBalance |
| Width        | 35.25                              |
| Length       | 19                                 |
| Height       | 55.75                              |
| Style        | Contemporary                       |
| Wood Species | Clean Maple                        |

## **ADDITIONAL INFO**

5 Drawers.

Pick your finish and hardware options. Stock photo shown with Contempo Brown Finish and F Hardware

Bottom 2 Drawers - 27.5" W x 14.5" L x 7.5" H

Middle 2 Drawers - 27.5" W x 14.5" L x 6.5" H

Top Drawer – 27.5" W x 14.5" L x 5.5" H