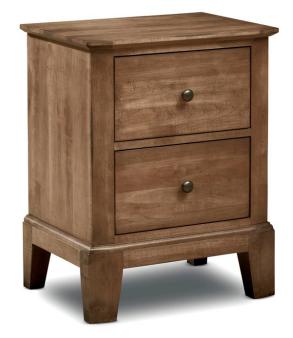

## 3205-202 - Urbane Night Stand

| SKU                    | 3205-202                                   |
|------------------------|--------------------------------------------|
| Collections            | 3205 Urbane<br>3000 PerfectBalance         |
| Width                  | 21.75                                      |
| Length                 | 16                                         |
| Height                 | 27.5                                       |
| Style                  | Contemporary                               |
| Wood Species           | Clean Maple                                |
| Finish Shown           | Aged Wheat                                 |
| Collection Distressing | Available in ALL Maple & Designer Finishes |

## ADDITIONAL INFO

2 Drawers. Electrial. Pick your finish and hardware options. Stock photo shown with Aged Wheat and Q Hardware.

2 Drawers – 14" W x 12" L x 6.5" H