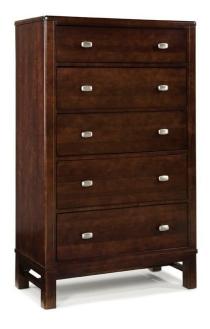

## Renowned for Solid Wood Since 1899

| SKU          | 3201-155                            |
|--------------|-------------------------------------|
| Collections  | 3201 Westend<br>3000 PerfectBalance |
| Width        | 33.75                               |
| Length       | 18.25                               |
| Height       | 56.25                               |
| Style        | Contemporary                        |
| Wood Species | Clean Maple                         |
| Finish Shown | Vernor                              |

## **ADDITIONAL INFO**

5 Drawers.

Pick your finish and hardware options.

Stock photo shown with Vernon Finish and K Hardware

Bottom 2 Drawers - 27.5" W x 14.5" L x 7.5" H

Middle 2 Drawers - 27.5" W x 14.5" L x 6.5" H

Top Drawer - 27.5" W x 14.5" L x 5.5" H