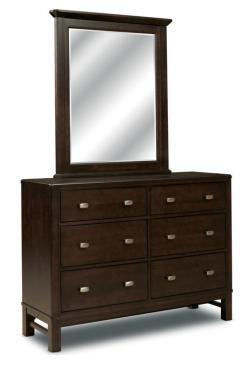

## 3201-172 - Westend Double Dresser

| SKU                    | 3201-172                                   |
|------------------------|--------------------------------------------|
| Collections            | 3201 Westend<br>3000 PerfectBalance        |
| Width                  | 52.25                                      |
| Length                 | 18.25                                      |
| Height                 | 38                                         |
| Style                  | Contemporary                               |
| Wood Species           | Clean Maple                                |
| Finish Shown           | Vernon                                     |
| Collection Distressing | Available in ALL Maple & Designer Finishes |

## **ADDITIONAL INFO**

6 Drawers. Shown with 3201-181 mirror. Pick your finish and hardware options. Stock photo shown with Vernon Finish and K Hardware. Bottom 4 Drawers – 21.75" W x 14.5" L x 7.5" H Top 2 Drawers - 21.75" W x 14.5" L x 5.5" H