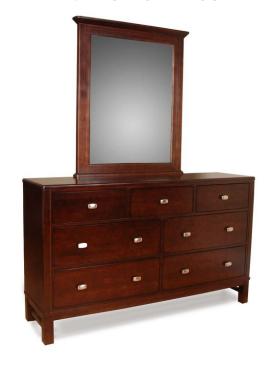

## **ADDITIONAL INFO**

7 Drawers. Shown with 3201-181 Mirror. Pick your finish and hardware options. Stock photo shown with Vernon Finish and K Hardware

Bottom 4 Drawers - 27.5" W x 14.5" L x 7.5" H

Top 3 Drawers - 17.5" W x 14.5" L x 5.5" H

Please note the dresser will have 2 knobs on the bottom 2 drawers as shown in the photo, not 1 knob as depicted in the configurable image above.