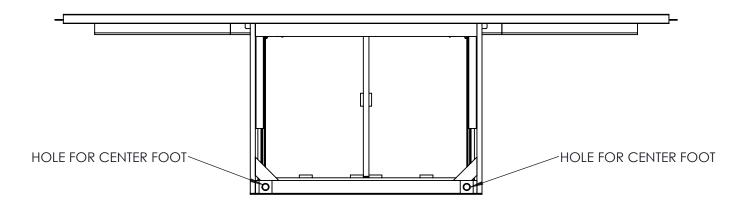

## 3000-24CA/CB& 3000-44CA/CB Perfect Balance Single Drawer Storage Siderail Center Foot Installation

1. Locate the 2 center feet as shown.

Flip the storage side rail onto it's backside.
Locate the 2 holes on the bottom of the storage side rail drawer box assembly. (Hole locations shown in bottom drawing)
Thread the 2 center center feet into the threaded inserts until tight.