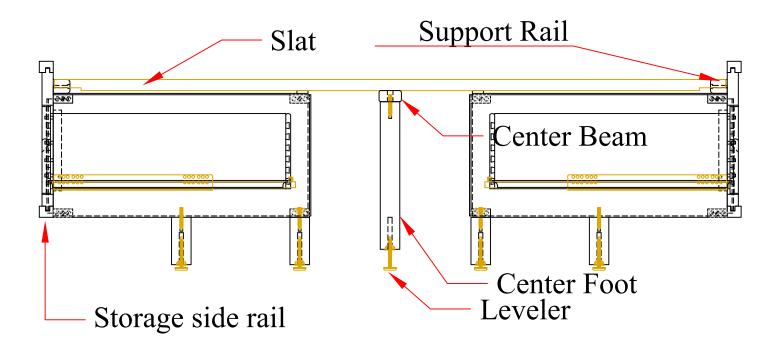

## Center beam and center foot installation

- 1. Lay all of the slats in the notches in the support rails
- 2. Screw the center beam to the bottom of the slats using the 3 screws provided
- 3. Screw the center feet into the threaded inserts in the center beam until tight
- 4. Turn the leveler in the bottom of the center foot until it reaches the floor and is snug to the floor