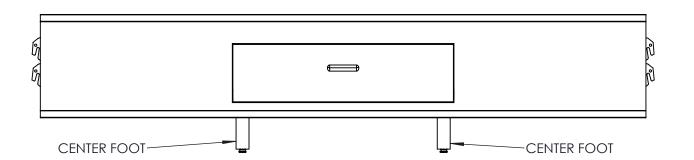

## 3000-24CA/CB& 3000-44CA/CB Perfect Balance Single Drawer Storage Siderail Center Foot Installation

1. Locate the 2 center feet as shown.

Flip the storage side rail onto it's backside.
Locate the 2 holes on the bottom of the storage side rail drawer box assembly. (Hole locations shown in bottom drawing)
Thread the 2 center center feet into the threaded inserts until tight.