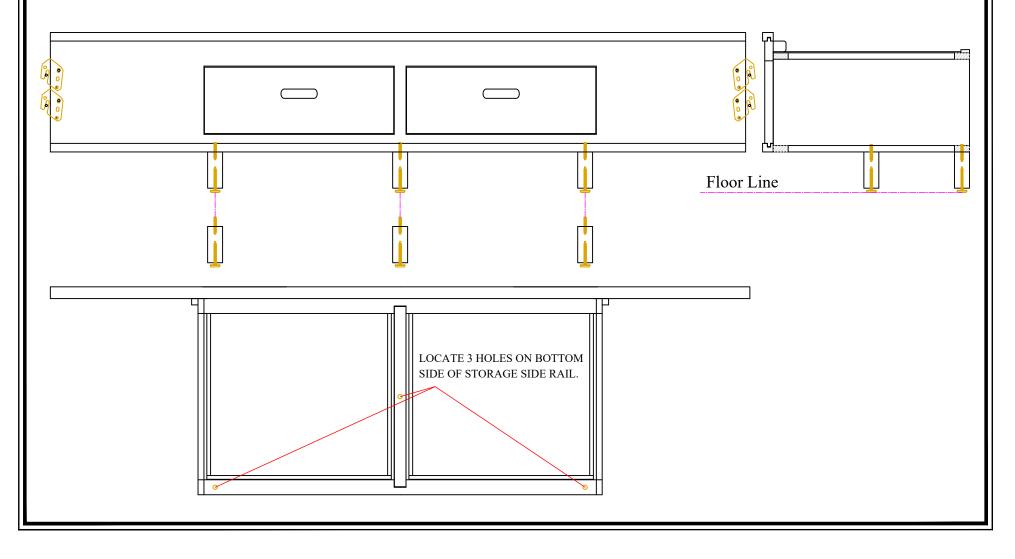

## 3000-24DA/DB & 3000-44DA/DB Perfect Balance Storage Side Rail Center Foot Installation

- 1. Locate the 3 center feet as shown.
- 2. Flip the storage side rail onto it's back side.
- 3. Locate the 3 holes on the bottom of the storage side rail drawer box assembly, hole locations shown in bottom drawing.
- 4. Thread the 3 center feet into the threaded inserts until tight.
- 5. Assemble the side rail to the headboard and footboard, adjust the levelers on the bottom of the center feet to ensure the drawer box is level and the levelers are touching the floor.