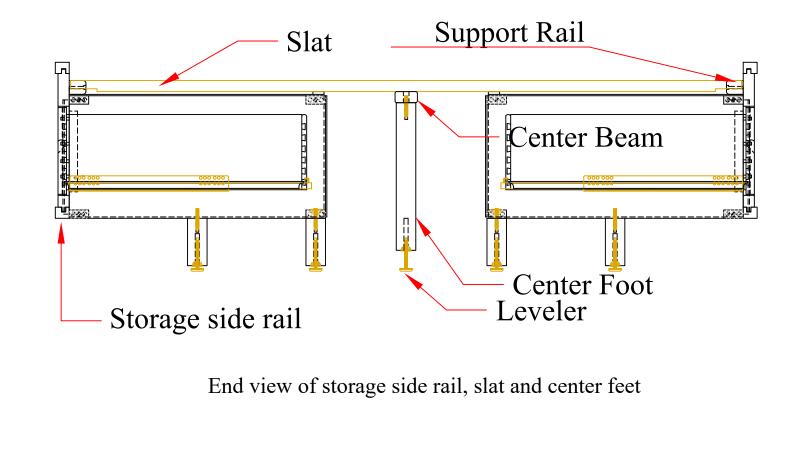

## Center beam and center foot installation

- 1. Lay all of the slats in the notches in the support rails
- 2. Screw the center beam to the bottom of the slats using the 3 screws provided
- 3. Screw the center feet into the threaded inserts in the center beam until tight
- 4. Turn the leveler in the bottom of the center foot until it reaches the floor and is snug to the floor