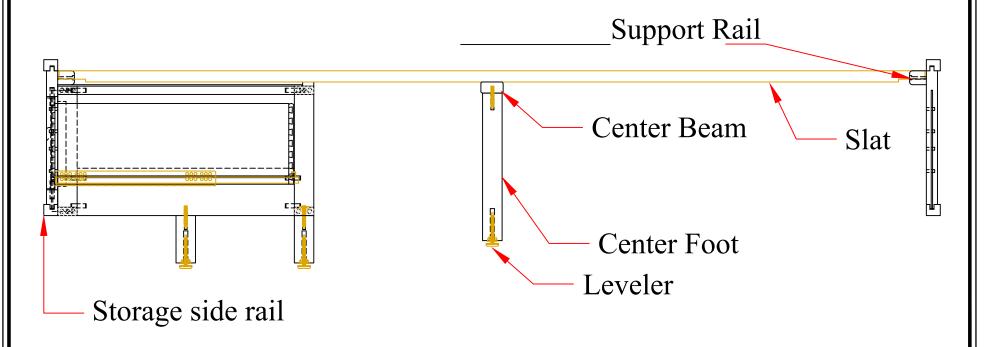

## Center beam and center foot installation

- 1. Lay all of the slats in the notches in the support rails
- 2. Screw the center beam to the bottom of the slats using the 3 screws provided
- 3. Screw the center feet into the threaded inserts in the center beam until tight
- 4. Turn the leveler in the bottom of the center foot until it reaches the floor and is snug to the floor

End view of storage side rail, slat and center feet