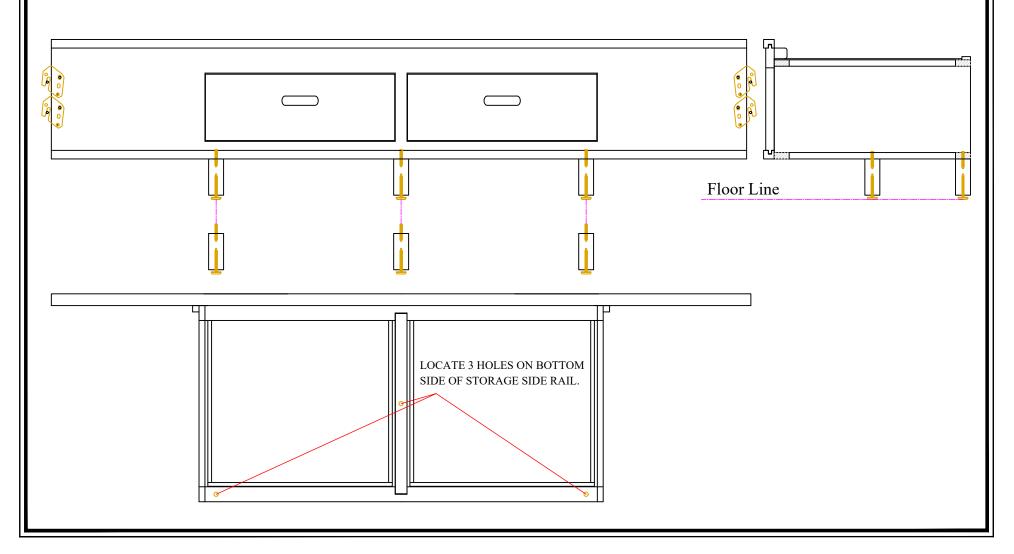

## 3000-124S/3000-144S Perfect Balance Storage Side Rail Center Foot Installation

- 1. Locate the 3 center feet as shown.
- 2. Flip the storage side rail onto it's back side.
- 3. Locate the 3 holes on the bottom of the storage side rail drawer box assembly, hole locations shown in bottom drawing.
- 4. Thread the 3 center feet into the threaded inserts until tight.
- 5. Assemble the side rail to the headboard and footboard, adjust the levelers on the bottom of the center feet to ensure the drawer box is level and the levelers are touching the floor.