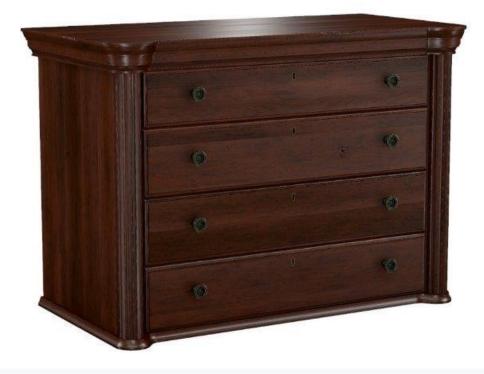

## 501-163 - Drawer Deck

| SKU                    | 501-163                                    |
|------------------------|--------------------------------------------|
| Collections            | 501 George Washington Architect            |
| Width                  | 38                                         |
| Length                 | 19.5                                       |
| Height                 | 26.5                                       |
| Style                  | Traditional                                |
| Wood Species           | Wormy Maple                                |
| Finish Shown           | Vernon                                     |
| Collection Distressing | Available in ALL Maple & Designer Finishes |
| Drawer Construction    | Soft Close                                 |

## ADDITIONAL INFO

4 drawers w/ soft close drawer guides Recommended with 501-166 Bachelors Chest Bottom 3 Drawers – 27.5" W x 14.5" L x 3.5" H Top Drawer – 27.5" W x 14.5" L x 1.5" H