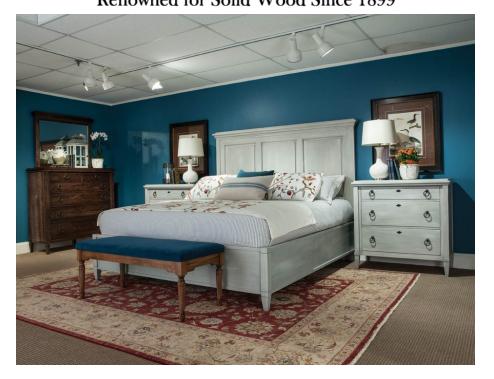

## 145-124 - Queen Panel Bed

| SKU                    | 145-124                                         |
|------------------------|-------------------------------------------------|
| Collections            | 145 Springville                                 |
| Width                  | 67                                              |
| Length                 | 87.5                                            |
| Height                 | 68                                              |
| Style                  | Casual Traditional                              |
| Bed Size               | Queen                                           |
| Wood Species           | Rustic Maple with Heavy Physical<br>Distressing |
| Finish Shown           | Greystone                                       |
| Collection Distressing | Available in ALL Maple & Designer Finishes      |

## ADDITIONAL INFO

Footboard height: 19.25 inches Approximate slat height: 9 inches Available as headboard only Can be ordered w/ PB Storage Rail Pkg