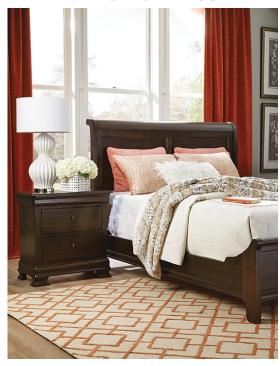

## 112-128B - Queen Sleigh Bed W/Low Footboard

| SKU                    | 112-128B                                         |
|------------------------|--------------------------------------------------|
| Collections            | 112 Vineyard Creek                               |
| Width                  | 65                                               |
| Length                 | 89                                               |
| Height                 | 52                                               |
| Style                  | Casual Traditional                               |
| Bed Size               | Queen                                            |
| Wood Species           | Rustic Cherry with Heavy Physical<br>Distressing |
| Finish Shown           | Blackened Mocha                                  |
| Collection Distressing | Available in All Cherry & Designer Finishes      |
| Drawer Construction    | None                                             |
|                        | www.durhamfurniture.com                          |

## **ADDITIONAL INFO**

Footboard height: 19.75 inches. Approximate slat height: 9 inches. Available as complete bed only.

RUSTIC CHERRY MAY CONTAIN RESIN POCKETS.